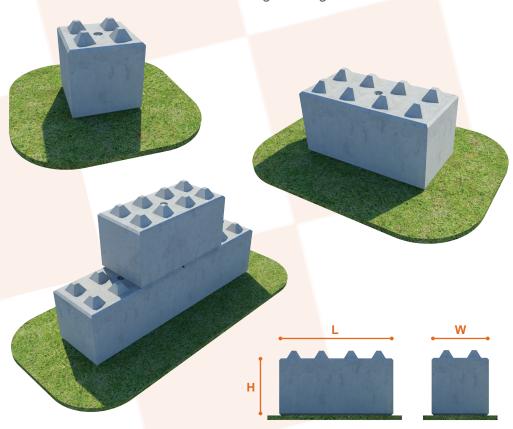

#### **Dimensions**

L 1200mm x W 600mm x H 600mm. Weight 1100kg

L 600mm x W 600mm x H 600mm. Weight 550kg