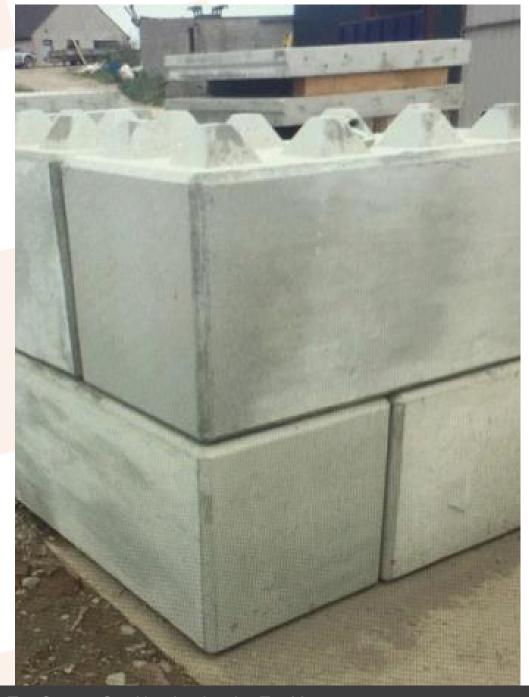

# Why 'Lego' Blocks?

Concrete 'Lego' blocks are an ideal solution should you need to build flood control bays, aggregate storage bays, partition walls, car parks, traffic calming / blocking, agricultural usage, security compounds, retaining walls, push walls, fire break walls or temporary works.

#### Quick and Easy to Install

With one central lifting eye the blocks can be manoevered easily