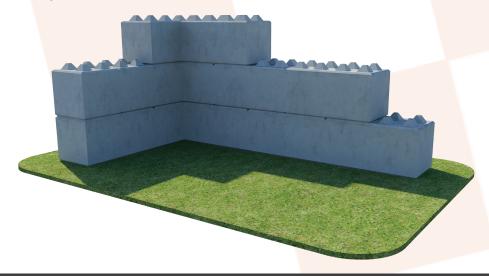

# Why 'Lego' Blocks?

Concrete 'Lego' blocks are an ideal solution should you need to build flood control bays, aggregate storage bays, partition walls, car parks, traffic calming / blocking, agricultural usage, security compounds, retaining walls, push walls, fire break walls or temporary works.

## **Two Types**

A Class - Monolithic Pour.

B Class - Possibly different concrete batches whihe allow for colour variation between blocks. Fine pour lines may be apparent but not on two main visible surfaces.